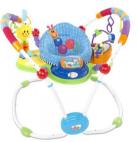

## Baby Einstein Activity Jumper

The "sun" toy attachment on the activity jumper can rebound with force and injure the infant, posing an impact hazard.

Go to www.kidsii.com to request a free replacement part. Once this fix is installed, it is safe to use and to sell at JBF.