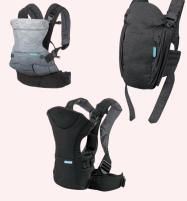

#### **Infantino Infant Carriers**

Go Forward 4-in-1 Evolved Ergonomic, Flip Front2back, and Up Close Newborn infant carriers were recalled in February 2020 due to buckles which can break, posing a fall hazard.

Immediately stop using and visit www.infantino.com for replacement options.