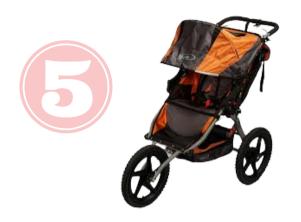

#### **B.O.B. Strollers**

BOB jogging strollers manufactured between January 2009 and September 2015 were recalled for front wheel attachment issues. The replacement thru-bolts are also faulty (model number is S11393700). The bolt can fracture during use, allowing the front wheel of the stroller to detach, posing a risk to the child in the stroller and the adult pushing the stroller. There is no current remedy offered by the manufacturer that makes this item safe to sell at JBF.