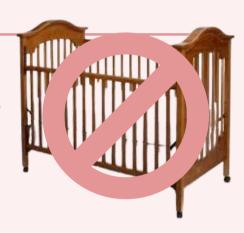

# **CRIBS: WAIVER REQUIRED**

**All Cribs made before June 28, 2011** are no longer considered safe for infants.

For cribs manufactured on or after this date: a completed **Crib Waiver is Required**.