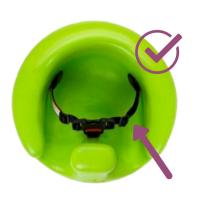

#### **Bumbo Seats**

Must have safety straps installed. Order a free kit at www.recall.BumboUSA.com or call (866) 898-4999