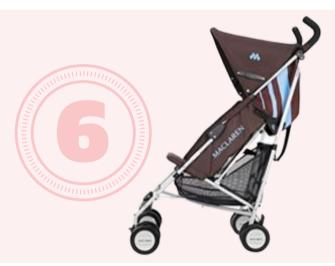

#### **Macleran Strollers**

All Maclaren single and double umbrella strollers sold between 1999-2009 were recalled for potential finger amputation from hinge mechanism. Consumers should immediately stop using these recalled strollers and contact Maclaren USA to receive a free repair kit. Strollers with repair kit installed are safe to use at to sell at Just Between Friends.