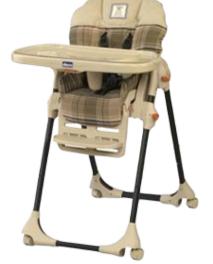

#### **Chicco Polly High Chairs**

This recall involves a range of Chicco Polly highchairs with pegs on the back legs intended for tray storage manufactured prior to October 13, 2010 and sold from 2005 through July 2012.

Contact Chicco to request a free peg cover kit. Once this fix is installed, it is safe to use and to sell at JBF.