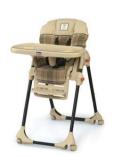

#### **Chicco Polly High Chairs**

This recall involves a range of Chicco Polly highchairs with pegs on the back legs intended for tray storage manufactured prior to October 13, 2010 and sold from 2005 through July 2012.

Contact Chicco to request a free peg cover kit. Once this fix is installed, it is safe to use and to sell at JBF.