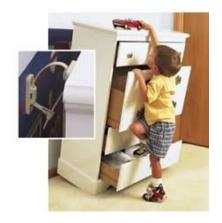

### **HELP STOP TIP OVERS**

#### All furniture over 27-inches

will be sold with safety straps to anchor furniture to the wall safely.

We will provide safety straps for your items when you drop it off at the JBF sale.