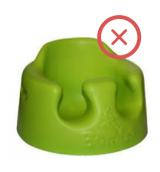

#### **Bumbo Seats**

Must have safety straps installed. Order a free kit at www.recall.BumboUSA.com or call (866) 898-4999