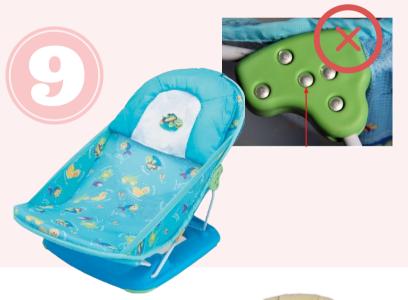

### Summer Infant Baby Bather

When the bather is lifted and/or carried with an infant in it, its folding wire frame can suddenly disengage from the side hinge.

Bathers with FIVE rivets are recalled. All others are safe to use and to sell at IBF.