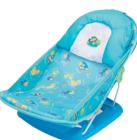

### Summer Infant Baby Bather

When the bather is lifted and/or carried with an infant in it, its folding wire frame can suddenly disengage from the side hinge.

Bathers with FIVE rivets are recalled. All others are safe to use and to sell at IBF.