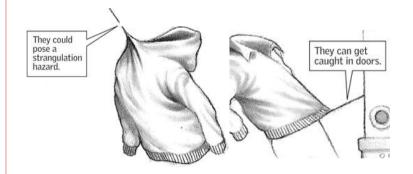

### **DRAWSTRING SAFETY**

#### **Upper Outerwear WAIST Drawstrings**

should be 3-inches or shorter and sewn to garment at mid-point so string cannot be pulled to one side.

**Upper Outerwear NECK Drawstrings** should be removed completely.