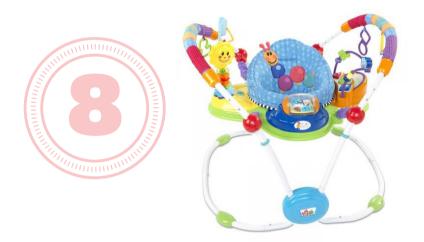

## Baby Einstein Activity Jumper

The "sun" toy attachment on the activity jumper can rebound with force and injure the infant, posing an impact hazard.

Go to www.kidsii.com to request a free replacement part. Once this fix is installed, it is safe to use and to sell at JBF.