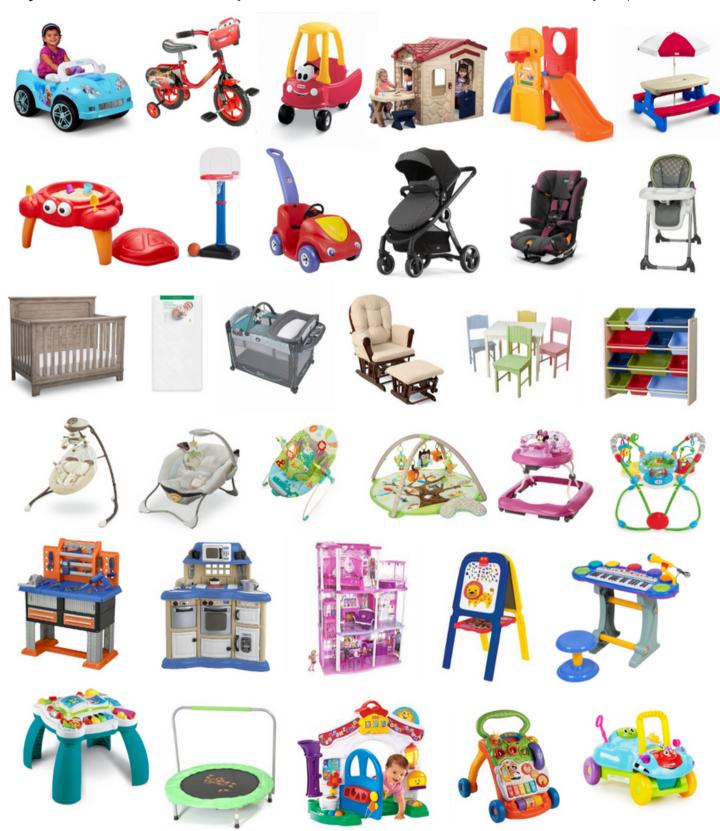

## WHAT TO SELL LARGE ITEMS

These items are a "YES!" at any of our sales (and they usually sell well)!
Safety First: All items must meet safety standards. Please check for recalls and be sure all safety straps are included.