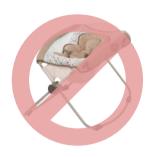

### **Incline Sleepers**

Due to risk posed to infants, incline sleepers can no longer be accepted at Just Between Friends sales. A notice was provided by the CPSC on November 11, 2018 in which these sleepers were deemed unsafe after repeated incidents of infant suffocation.