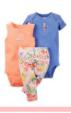

# SPRING

Short-sleeved items: onesies, shirts, dresses

Shorts, skirts, capris summer dresses jeans/lightweight pants

Lightweight pajamas and sleepwear

Sandals, rain boots, sneakers, Crocs, flip flops water/swim shoes

Sweatshirts lightweight long-sleeved shirts/jackets summer accessories

Swimsuits and accessories

Fan gear—any length dress-up/play outfits