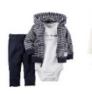

# SPRING

Short-sleeved items: onesies, shirts, dresses

Shorts, skirts, capris summer dresses jeans/lightweight pants

Lightweight pajamas and sleepwear

Sandals, rain boots, sneakers, Crocs, flip flops water/swim shoes

Sweatshirts lightweight long-sleeved shirts/jackets summer accessories

Swimsuits and accessories

Fan gear—any length dress-up/play outfits