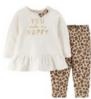

# SPRING

Short-sleeved items: onesies, shirts, dresses

Shorts, skirts, capris summer dresses jeans/lightweight pants

Lightweight pajamas and sleepwear

Sandals, rain boots, sneakers, Crocs, flip flops water/swim shoes

Sweatshirts lightweight long-sleeved shirts/jackets summer accessories

Swimsuits and accessories

Fan gear—any length dress-up/play outfits