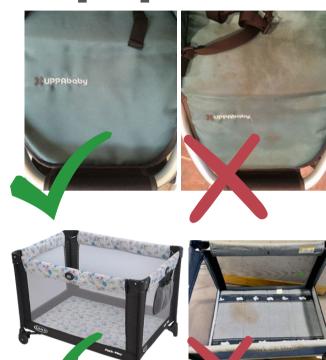

# Why Inspecting Matters It is our mission to provide quality and safe items for our shoppers. Every consignor is responsible for inspecting each item before Drop Off to ensure they follow our quality and safety standards below:

Are items in great condition? Free of stains, rips, odors, pet hair.

Curren JBF Price 60-80% off retail

Are all pieces included? All in working order with working batteries.

omple

Are items in current season & priced correctly? 60-90% off retail prices.

# **Pro Tips for Inspecting:**

- Check items in a well lit area, next to windows works best
- Or use a ring light or bright light while checking clothes
- Test out all items requiring batteries & replace as needed
- Plug in all items with a cord to verify they are working