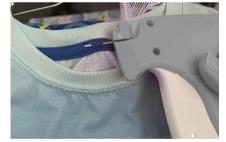

# **Tagging Gun 101**

Using a Tagging Gun is OPTIONAL. Attaching tags incorrectly will cause damage & result in your item being pulled as a "No Thank You"

### Where to Attach Tags

Tag through the Manufacturer's Tag

Tag Through Inside Seam

Tag Through Serger Seam

Puncturing Fabric

It will damage item & leave hole

Attaching Items with Tagging Gun