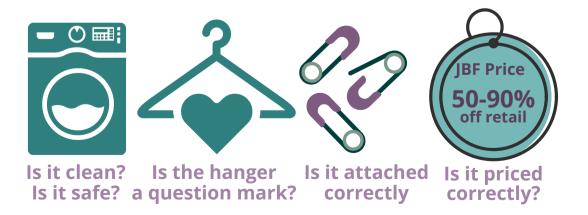

# Why Inspecting Matters It is our mission to provide quality and safe items for our shoppers. Every consignor is responsible for inspecting each item before Drop Off to ensure they follow our quality and safety standards below:

Are items in great condition? Free of stains, rips, odors, pet hair.

Curren JBF Price 60-80% off retail

Are all pieces included? All in working order with working batteries.

omple

Are items in current season & priced correctly? 60-90% off retail prices.

# **Pro Tips for Inspecting:**

- Check items in a well lit area, next to windows works best
- Or use a ring light or bright light while checking clothes
- Test out all items requiring batteries & replace as needed
- Plug in all items with a cord to verify they are working