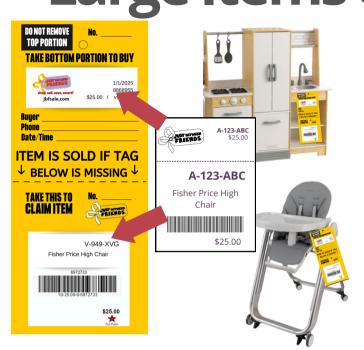

# Large Items & Equipment

At drop off, your item will get a Yellow Tag so the shopper doesn't have to take the item to the register AND your items stays secure.

Questions while you inspect your items:

××

ls it clean? ls it safe?

Are all pieces included?

Is it priced correctly?

Prep & Price