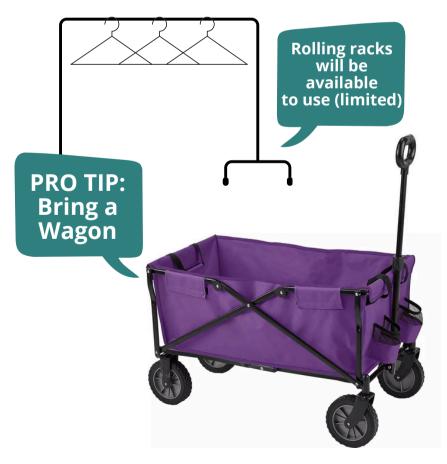

# PRO TIP: Label Totes, Boxes & Bags for a faster Drop Off

<u>Please note:</u> We are not able to store any personal totes or containers at the venue. Boxes, bags, and totes are subject to checking upon exiting the building. We want to keep your items safe & secure!