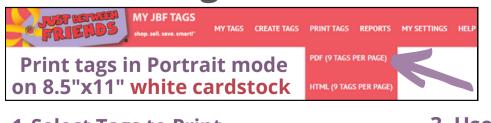

**Print Your Tags** 

1.Select Tags to Print 2.Go to Print Tags on Menu Bar 3. Use the PDF format

talk-to-text to go even faster.

4. Tags print 9 per page