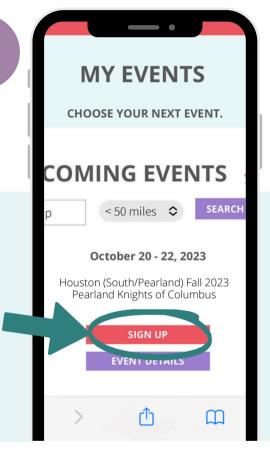

# **Add Sale to Events:**

#### **Click SIGN UP to add our Sale** This allows us to add your tags to our system

### Houston (South/Pearland) Spring 2025 Pearland Knights of Columbus | Feb 27-Mar 1