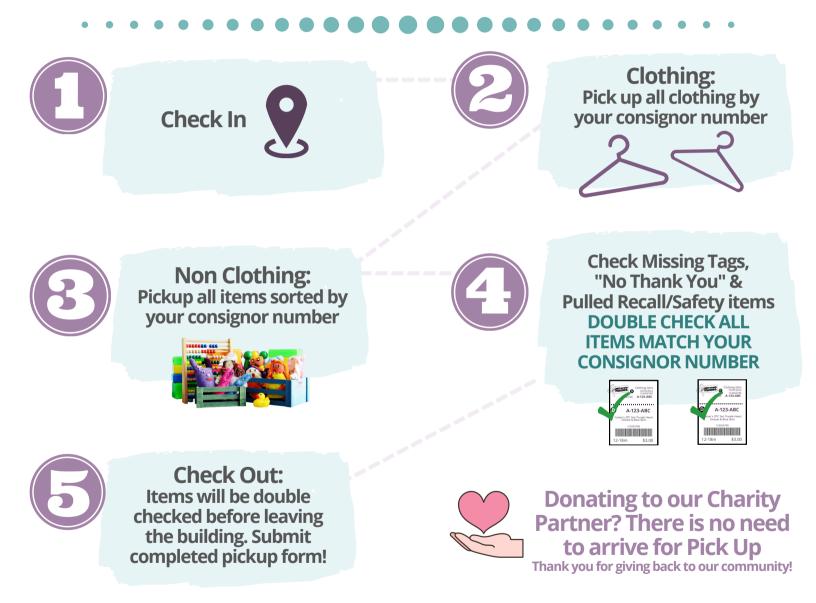

# Fall Pick-up: Sunday, March 2: 3pm-5pm

#### PEARLAND KNIGHTS OF COLUMBUS 2320 HATFIELD RD. PEARLAND TX 77581

### Items not picked up by 5:01 pm will be donated

Checks will be emailed within 2 weeks from pickup