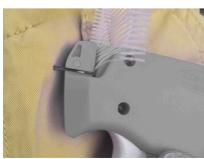

# **Tagging Gun 101**

Using a Tagging Gun is OPTIONAL. Attaching tags incorrectly will cause damage & result in your item being pulled as a "No Thank You"

### Where to Attach Tags

Tag through the Manufacturer's Tag

Tag Through Inside Seam

Tag Through Serger Seam

Puncturing Fabric

It will damage item & leave hole

Attaching Items with Tagging Gun