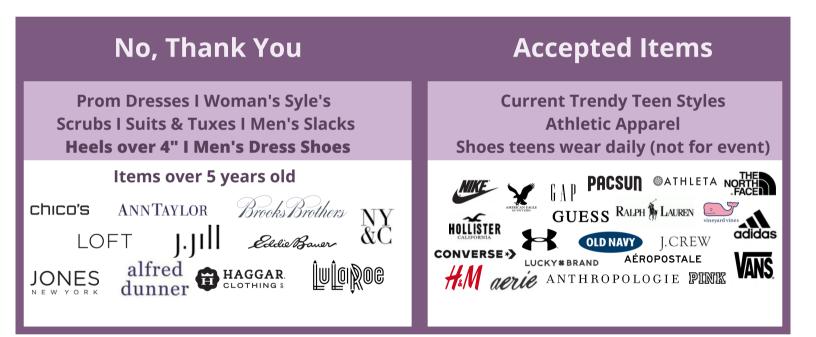

We have limited space to dedicate to teen items at the event. Please pay careful attention to the Juniors Guidelines.

#### Sizes Accepted:

Girls - Youth 16+ & Junior Girls XS - XXL (00-17) & Woman's Sizes XS-XXL Boys - Youth 16+ & Men's Sizes XS - L (Waist to 36)

Just because your teen wore it, does not mean it will be accepted at JBF. These guidelines will be strictly enforced.

**Girls Junior Clothing Drop Off Procedure:** Your teen items will be dropped off to a "drop zone". Team Members will inspect items and place on the racks for you. Please pay careful attention to our "No, Thank You" brands and styles.

Boys Junior Clothing Drop Off Procedure: Boys clothing can go onto the racks by size and category.

| Retail       | less than                    | less than                       | more than                                      |
|--------------|------------------------------|---------------------------------|------------------------------------------------|
| Price        | <b>\$10</b>                  | <b>\$20</b>                     | <b>\$20</b>                                    |
| JBF<br>Price | <b>\$2-4</b><br>Value Brands | <b>\$4-6</b><br>Standard Brands | <b>60-90%</b><br>off retail<br>Boutique Brands |