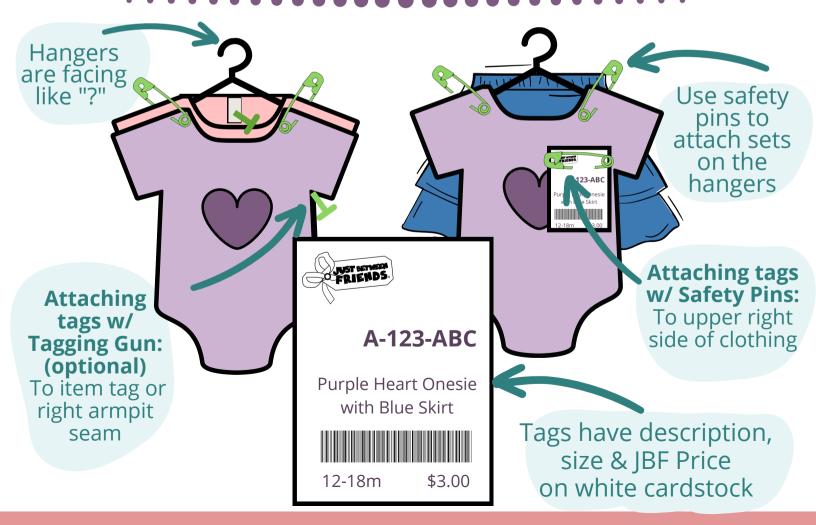

# **Tagging Gun 101**

Using a Tagging Gun is OPTIONAL. Attaching tags incorrectly will cause damage & result in your item being pulled as a "No Thank You"

### Where to Attach Tags

Tag through the Manufacturer's Tag

Tag Through Inside Seam

Tag Through Serger Seam

Puncturing Fabric

It will damage item & leave hole

Attaching Items with Tagging Gun