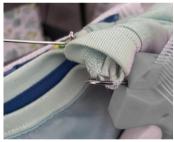

# **Tagging Gun 101**

Using a Tagging Gun is OPTIONAL. Attaching tags incorrectly will cause damage & result in your item being pulled as a "No Thank You"

### Where to Attach Tags

Tag through the Manufacturer's Tag

Tag Through Inside Seam

Tag Through Serger Seam

Puncturing Fabric

It will damage item & leave hole

Attaching Items with Tagging Gun