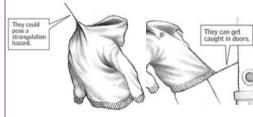

#### DRAWSTRING SAFETY

Upper Outerwear WAIST Drawstrings should be 3inches or shorter and sewn to garment at mid-point so string cannot be pulled to one side. Upper Outerwear NECK Drawstrings should be removed completely.