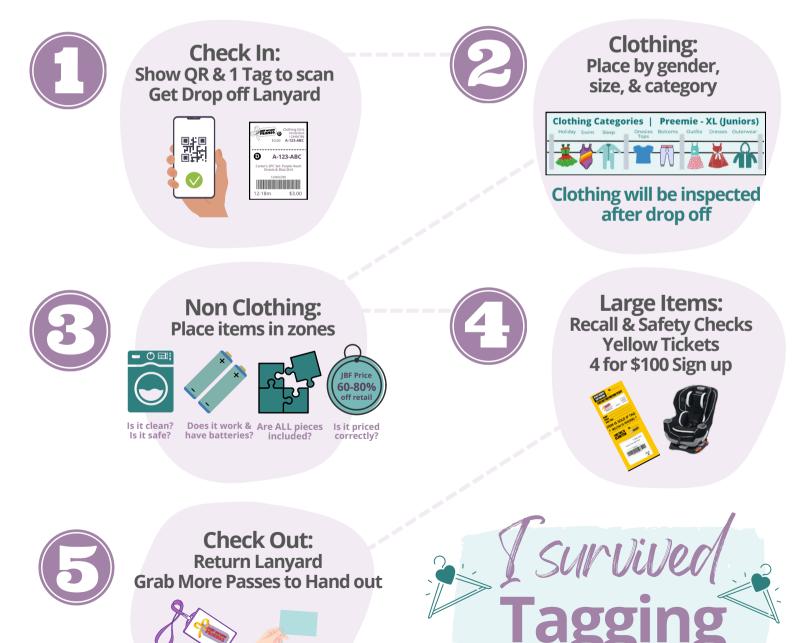

# Why Inspecting Matters It is our mission to provide quality and safe items for our shoppers. Every consignor is responsible for inspecting each item before Drop Off to ensure they follow our quality and safety standards below:

Are items in great condition? Free of stains, rips, odors, pet hair.

Curren JBF Price 60-80% off retail

Are all pieces included? All in working order with working batteries.

omple

Are items in current season & priced correctly? 60-90% off retail prices.

# **Pro Tips for Inspecting:**

- Check items in a well lit area, next to windows works best
- Or use a ring light or bright light while checking clothes
- Test out all items requiring batteries & replace as needed
- Plug in all items with a cord to verify they are working

# **Clothing Categories**

At drop off, you will be placing clothing according to:

- Gender
- Size
- Category

\*\*Costumes & Maternity will still have their own sections. Costumes will be by size only.

Maternity will be by size AND category: Tops, Bottoms, Dresses, Nursing Friendly, and Miscellanous (like belly bands and swimsuits).

# **Non-Clothing Items** Accepted No Thank You

Questions while you inspect your items:

Is it clean? Is it safe?

Does it work & Are all pieces have batteries?

included?

Is it priced correctly?

# Large Items & Equipment

At drop off, your item will get a Yellow Tag so the shopper doesn't have to take the item to the register AND your items stays secure.

Questions while you inspect your items:

××

ls it clean? ls it safe?

Are all pieces included?

Is it priced correctly?

Prep & Price