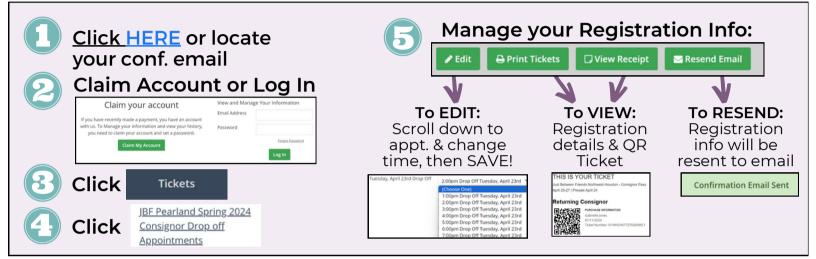

### How to View or Edit your Consignor Appointments & QR Code

### How to Check your Sales during Sale Week

|                                         | FRIENDS                                        | MY JBF TAGS<br>shop. sell. save. smart!" MY TAI | GS CREATE TAGS PRINT /AGS REPORTS MY SE TINGS |
|-----------------------------------------|------------------------------------------------|-------------------------------------------------|-----------------------------------------------|
| TAGGING                                 | Hover over "Reports"<br>and click "Sold Items" |                                                 |                                               |
| Login to your                           | Select your percentage                         | : Select your sale fee:                         |                                               |
| tagging profile at                      |                                                |                                                 |                                               |
|                                         | ○ 40%                                          | \$0.00                                          |                                               |
| myjbftags.com                           | 045%                                           | ○ \$10.00                                       |                                               |
|                                         |                                                | ○ \$11.00                                       |                                               |
|                                         | 0 50%                                          | ○ \$12.00                                       |                                               |
| Coloct the person                       | 055%                                           | O \$12.50                                       |                                               |
| Select the percer                       |                                                | -                                               |                                               |
| you make at you                         |                                                | ○ \$13.00                                       | 4                                             |
| and sale fee (\$0 bec                   | ause one                                       | ○ \$14.00                                       | Lastly, click "Run                            |
| you pre-paid your                       |                                                | ○ \$15.00                                       |                                               |
| <i>y</i> = =  = =  = = = <b>y</b> = = = |                                                |                                                 | Report" to see                                |
|                                         | Run Report                                     |                                                 | what you've made!                             |
|                                         |                                                |                                                 |                                               |