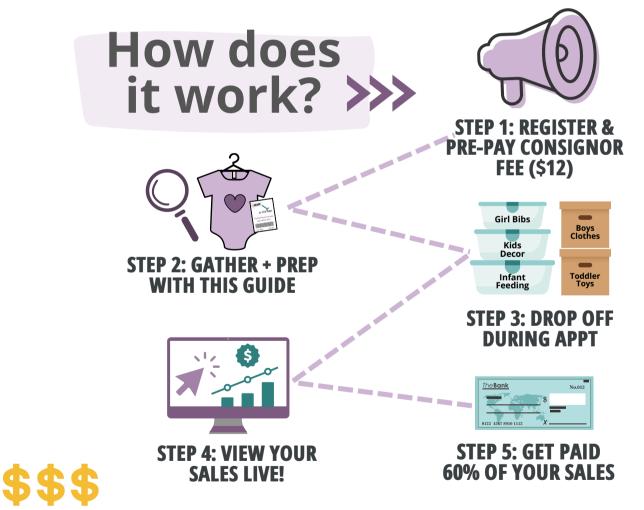

#### Let's do this together!

If you're a First-Time Seller, you'll find everything you need to know —right here in this Guide—to help you turn your outgrown kid items into CA\$H.

Our Sellers earn **60%** of their sold items, less a **\$12 consignor fee** (paid during registration). Sellers also get an exclusive presale shopping time!

# **Become a Seller:** Login or Create JBF Profile

# **Add Sale to Events:**

# **Complete Registration:**

jbfsale.com

# Earn 100% of your First \$100

Your 4 items must be clean, compliant with our Safety & Recall standards & all 4 items MUST SELL. To be eligible, check in your 4 items at "Large Items" at Drop Off.

Bring FOUR of the items listed to earn an EXTRA BONUS on your consignor check!

### Spring 2025 Drop off: February 24 ~ 9am-7:00pm February 25 ~ 8am-10:30am

#### BY APPOINTMENT ONLY PEARLAND KNIGHTS OF COLUMBUS 2320 HATFIELD RD. PEARLAND TX 77581

Schedule

| MON, 2/24 ●           | Consignor Drop-off 9am-7:30pm<br>Appointment Required<br>Consignor Drop-off 8am-10:30am<br>Appointment Required                                                            |  |  |
|-----------------------|----------------------------------------------------------------------------------------------------------------------------------------------------------------------------|--|--|
| TUE, 2/25 🔶           |                                                                                                                                                                            |  |  |
|                       | Team Presale 3pm-8pm<br>Team Leads & 20+ hrs: 3pm, 12+ hrs: 3:30pm, 4+ hrs: 4:00pm,<br>Social Share Club & Instagram: 4:30pm<br>Consignor Presale 6pm-9pm                  |  |  |
| WED, 2/26 🔶           | Presale Shopping 9am-8pm                                                                                                                                                   |  |  |
| <b>THURS</b> , 2/27 • | Public Sale 9am-8pm<br>Second Drop off 6pm-8pm                                                                                                                             |  |  |
| FRI, 2/28 •           | Public Sale 9am-8pm<br>**Team Member 1/2 Price Presale 4pm-8pm<br>**Consignor 1/2 Price Presale 6pm-8pm                                                                    |  |  |
| SAT, 3/1 •            | Public 1/2 Price Sale 9am-3pm<br>All Non-STARRED items 50% off<br>Bargains and Blessings 3pm-4pm<br>S5 ticket - \$20 bag ~ Stuff with donates<br>*Proceeds go to Gracewood |  |  |
| SUN, 3/2              | <b>Consignor Pick-up 3pm-5pm</b><br>No Appointment Required                                                                                                                |  |  |

### Items not picked up by 5:01 pm will be donated

Checks will be emailed within 2 weeks from pickup