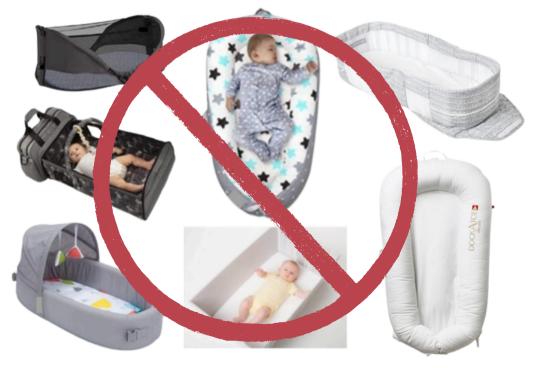

### **INFANT SLEEP PRODUCTS**

**JBF accepts cribs, bassinets, cradles, bedside sleepers, and play yards** that meet current Safety Standards set by the Consumer Product Safety Commission and JBF quality/condition standards.

For all other items marketed or intended to provide a sleeping accommodation for an infant up to 5 months of age, the product must have a stand, meet stability requirements, and have a side height of at least 7.5 inches. **All other infant sleep products are not accepted for resale at JBF.** 