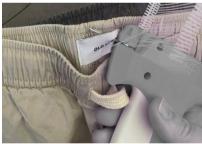

# **Tagging Gun 101**

Using a Tagging Gun is OPTIONAL. Attaching tags incorrectly will cause damage & result in your item being pulled as a "No Thank You"

### Where to Attach Tags

Tag through the Manufacturer's Tag

Tag Through Inside Seam

Tag Through Serger Seam

Puncturing Fabric

It will damage item & leave hole

Attaching Items with Tagging Gun