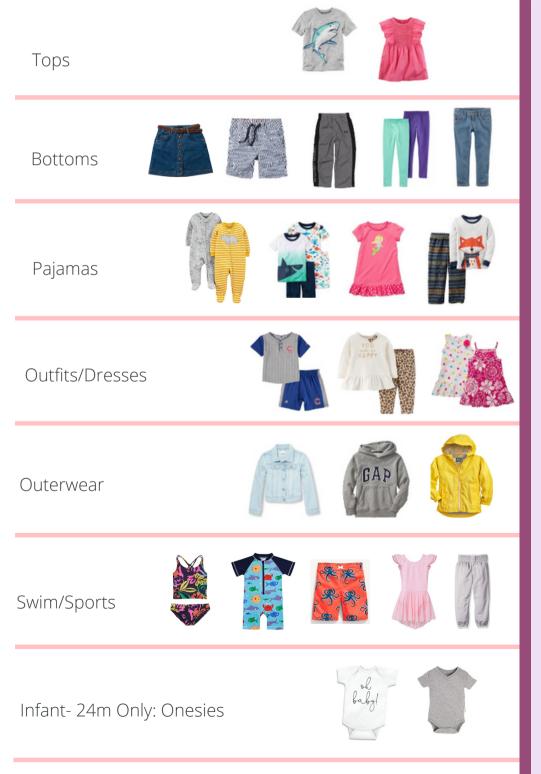

# **Clothing Categories**

At drop off, you will be placing clothing according to:

- Gender
- Size
- Category

\*\*Costumes & Maternity will still have their own sections. Costumes will be by size only.

Maternity will be by size AND category: Tops, Bottoms, Dresses, Nursing Friendly, and Miscellanous (like belly bands and swimsuits).

# Clothing